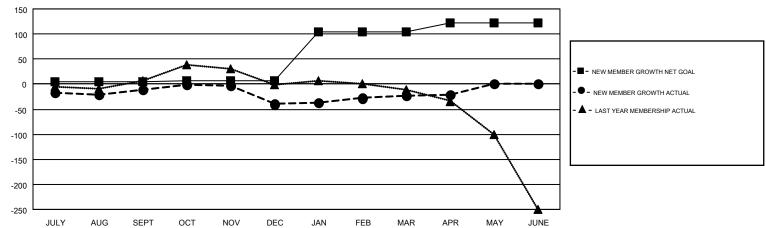

## GMT MONTHLY MEMBERSHIP PROGRESS REPORT

Results as of: 4/30/2017

Multiple District 21

GMT: KENNETH SCHWOLS

LOCATION: ARIZONA

GMT CA 1

|               | Club          | S           |               | Members  RESULTS FOR 2016-2017 |                                                                |                                                              |                                              |  |
|---------------|---------------|-------------|---------------|--------------------------------|----------------------------------------------------------------|--------------------------------------------------------------|----------------------------------------------|--|
|               | RESULTS FOR   | R 2016-2017 |               |                                |                                                                |                                                              |                                              |  |
| QUARTER       | NEW CLUB GOAL | NEW CLUBS   | DROPPED CLUBS | QUARTER                        | NEW MEMBER GROWTH<br>NET GOAL (not reinstated<br>or transfers) | NEW MEMBER<br>GROWTH ACTUAL (not<br>reinstated or transfers) | DROPPED MEMBERS ACTUAL (including transfers) |  |
| JULY/AUG/SEPT | 0             | 0           | 0             | JULY/AUG/SEPT                  | 4                                                              | 136                                                          | 148                                          |  |
| OCT/NOV/DEC   | 1             | 0           | 0             | OCT/NOV/DEC                    | 2                                                              | 104                                                          | 132                                          |  |
| JAN/FEB/MAR   | 2             | 0           | 0             | JAN/FEB/MAR                    | 98                                                             | 87                                                           | 71                                           |  |
| APR/MAY/JUNE  | 1             | 0           | 0             | APR/MAY/JUNE                   | 18                                                             | 18                                                           | 16                                           |  |

## GOALS AND ACTUAL MEMBERS CUMULATIVE

| DROPPED CLUBS: 0           |     | 82 CLUBS OF 122 ADDED 1 OR MORE<br>NEW MEMBERS | GENDER DISTRIBUTION  MALE 1,803 (58.18%) |                |     |
|----------------------------|-----|------------------------------------------------|------------------------------------------|----------------|-----|
| DROPPED MEMBERS            |     |                                                | FEMALE                                   | 1,296 (41.82%) |     |
| DECEASED                   | 37  | CLICK HERE FOR CUMULATIVE                      | TOTAL FAMILY UNIT MEMBERS                |                | 858 |
| CLUB CANCELLED 0 OTHER 330 |     | MEMBERSHIP DATA                                | FAMILY MEMBERS PAYING HALF               |                | 443 |
| TOTAL                      | 367 |                                                | DUES                                     |                |     |