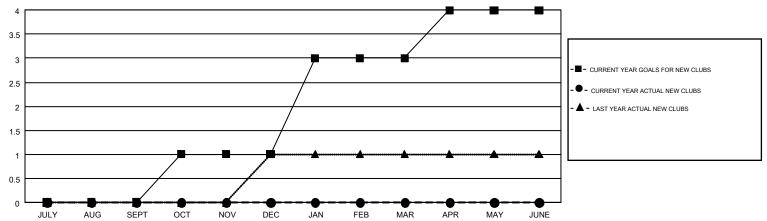

## GMT MONTHLY MEMBERSHIP PROGRESS REPORT

Results as of: 4/30/2017

Multiple District 21

GMT: KENNETH SCHWOLS

LOCATION: ARIZONA

GMT CA 1

|               | Club          | S           |               | Members  RESULTS FOR 2016-2017 |                                                                |                                                              |                                              |  |
|---------------|---------------|-------------|---------------|--------------------------------|----------------------------------------------------------------|--------------------------------------------------------------|----------------------------------------------|--|
|               | RESULTS FOR   | R 2016-2017 |               |                                |                                                                |                                                              |                                              |  |
| QUARTER       | NEW CLUB GOAL | NEW CLUBS   | DROPPED CLUBS | QUARTER                        | NEW MEMBER GROWTH<br>NET GOAL (not reinstated<br>or transfers) | NEW MEMBER<br>GROWTH ACTUAL (not<br>reinstated or transfers) | DROPPED MEMBERS ACTUAL (including transfers) |  |
| JULY/AUG/SEPT | 0             | 0           | 0             | JULY/AUG/SEPT                  | 4                                                              | 136                                                          | 148                                          |  |
| OCT/NOV/DEC   | 1             | 0           | 0             | OCT/NOV/DEC                    | 2                                                              | 104                                                          | 132                                          |  |
| JAN/FEB/MAR   | 2             | 0           | 0             | JAN/FEB/MAR                    | 98                                                             | 87                                                           | 71                                           |  |
| APR/MAY/JUNE  | 1             | 0           | 0             | APR/MAY/JUNE                   | 18                                                             | 18                                                           | 16                                           |  |

## GOALS AND ACTUAL NEW CLUBS CUMULATIVE